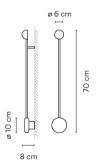

# Model Sheet

# 93 White NCS S 0502-Y 58 Cream NCS S 2005-Y20R 04 Black NCS 9000N 62 Green

LED temperature color

Dimming ON/OFF

Instalation type Surface Canopy

NCS S 3010-G20Y

Materials

Head: Aluminium
Base: Zamak
Diffuser: Polycarbonate
Rods: Steel