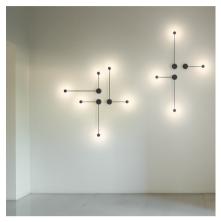

## 1692

Design By Ichiro Iwasaki

Wall lamp. Design by Ichiro Iwasaki. Wall light which provides passageways with ambient illumination via indirect light. Available in white, black, cream and green matt finishes.