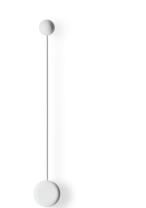

## 1692

Design By Ichiro Iwasaki

Wall lamp. Design by Ichiro Iwasaki. Wall light which provides passageways with ambient illumination via indirect light. Available in white, black, cream and green matt finishes.